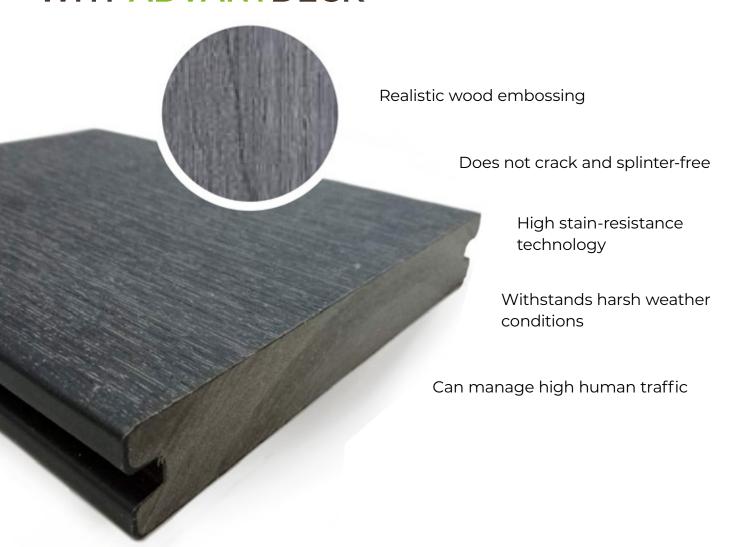

## FEATURES OF ADVANTDECK

Tough polymer guard against environmental stress

Stain resistance against wine, coffee, soy sauce and vegetable oil

No painting, sanding or oiling is required

Protection against mildew, mold, rotting and splitting

Resistance to weathering

High recoverability of dimensional stability

Low thermal conductivity

## WHY ADVANTDECK

**ANTIQUE MATT** 

**GREY MATT** 

**TEAK MATT** 

**WALNUT MATT** 

96F Jalan Senang Singapore 418486

**T** (65) 6745 0434 **E** tjseang@tjseang.com **F** (65) 6978 9168 **W** www.tjseang.com