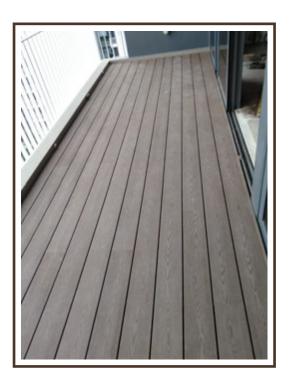

## WHAT IS ADVANTDECK

ADVANTDECK is a wood plastic composite (WPC) decking that adds realistic wood appearance to residential and commercial premises because of its consistent and durable quality. Made using clear plastic bottles and reclaimed wood fibers, it is environmentally friendly and is suitable to in install in a wide array of areas such as balcony, swimming pool and planter box.

#### **ADVANTDECK** can be installed at:

- Decking
- Broadwalks
- · Viewing Platform
- · Swimming Pool Side
- · Customized Projects